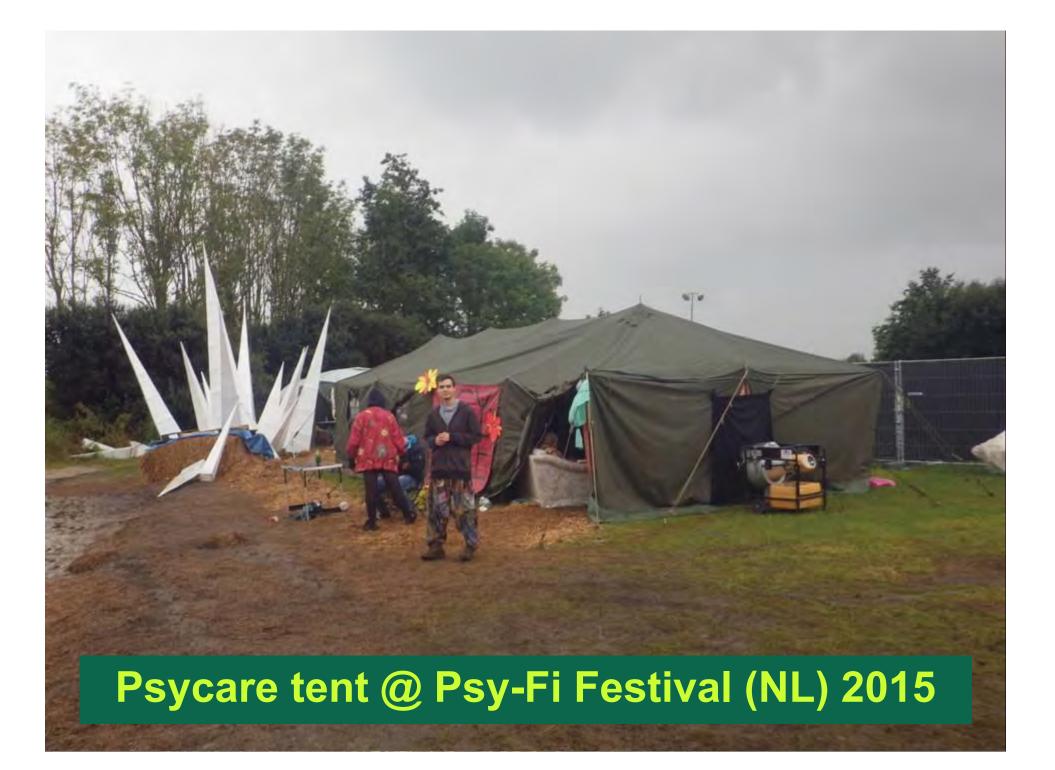

# **Psycare team at Psy-Fi festival 2015**

- 15,000 visitors
- International collaboration:
   Drug Scouts (DE)
   Unity (NL)
   OPEN (NL)
   DÁT2 Psy Help (HU)
   others (Kosmicare etc.) (int'l)

27-31 AUGUST 2015 LEEUWARDEN - NETHERLANDS PSYCHEDELIC MUSIC AND ARTS FESTIVAL