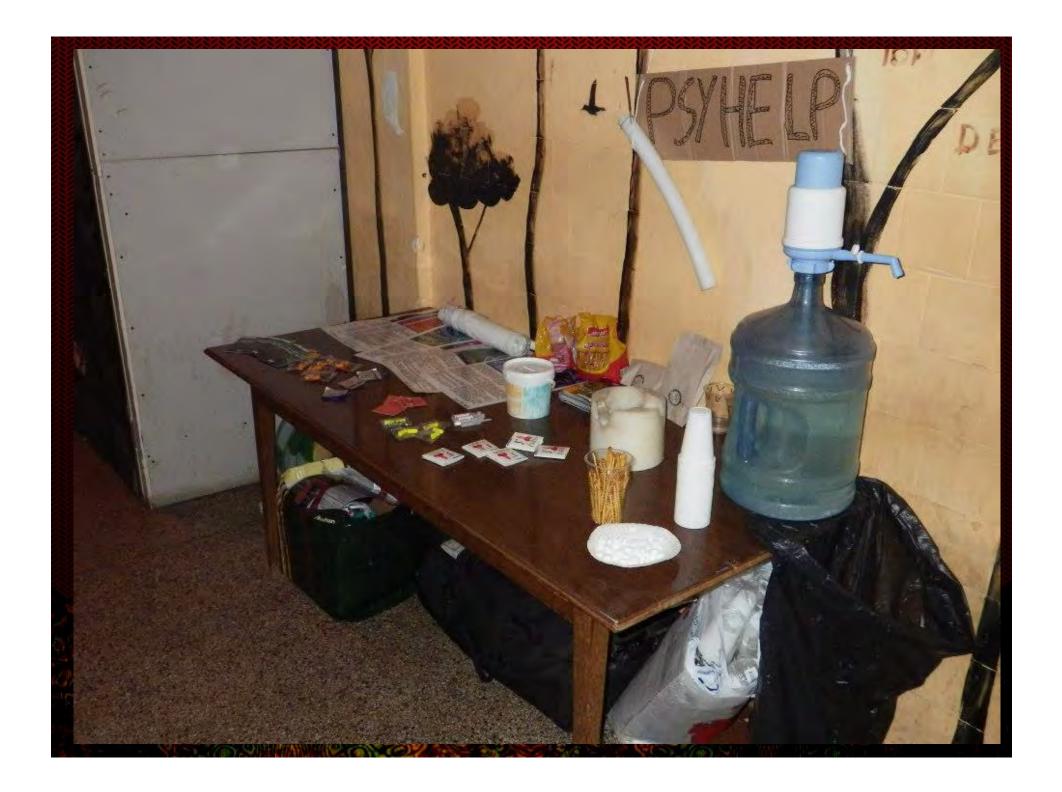

### Harm reduction at parties and festivals

Increased safety risks: - isolated location - harsh environmental condition - outdoor phenomena - psychoactive substance use

-> harm reduction interventions!

Help services:
distributing drinking water
substance/safety information
first aid
psychological help
drug checking

### **Psychedelic support services**

"psychedelic support" "psycare" "PsyEm services" - specialized harm reduction - handling psychedelics-related emergencies & spiritual crises DÁT2 Psy Help team - since June 2013 - 48 volunteers (2 coordinators) - 120 parties and festivals - international collaboration