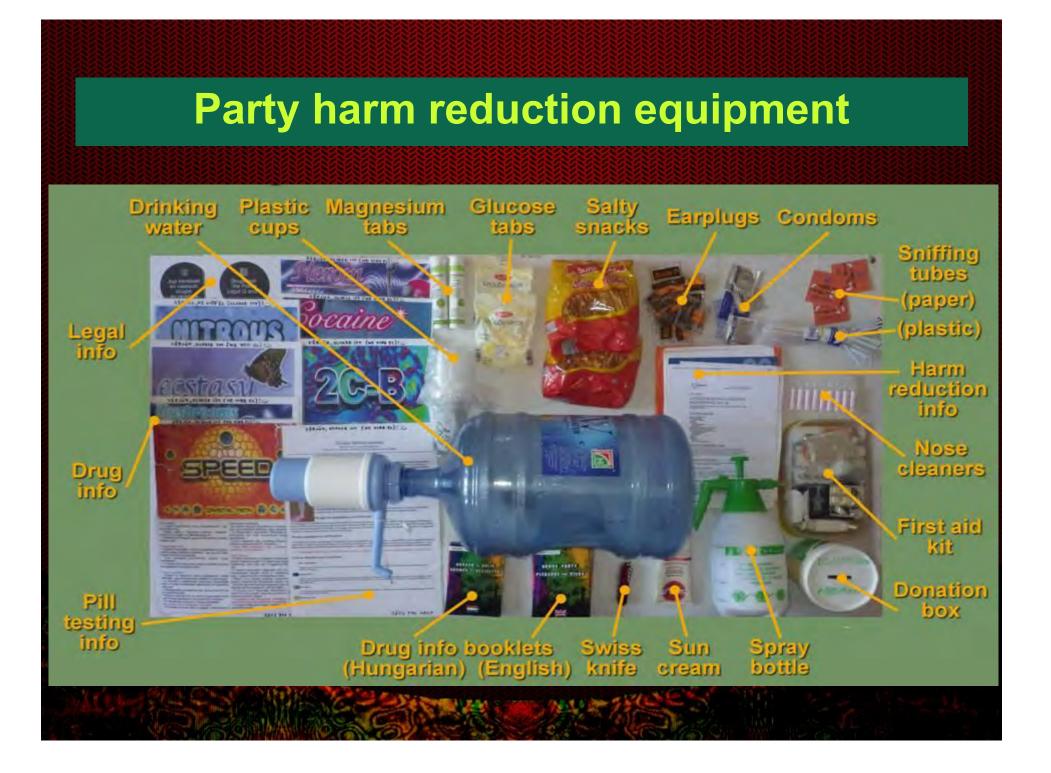

### Harm reduction at parties and festivals

Increased safety risks: - isolated location - harsh environmental condition - outdoor phenomena - psychoactive substance use

-> harm reduction interventions!

Help services:
distributing drinking water
substance/safety information
first aid
psychological help
drug checking