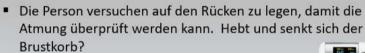

#### 1 Schlafende Person

- Person ansprechen.
- Schmerzreize setzen, Kolleg/innen informieren!
- Eine/r übernimmt die Führung. In einen abgeschirmten Raum/Bereich bringen, HILFSMITTEL: Bergetuch

Puls fühlen HILFSMITTEL: Pulsoxymeter