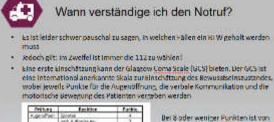

#### 1 Schlafende Person

- Person ansprechen.
- Schmerzreize setzen, Kolleg/innen informieren!
- Eine/r übernimmt die Führung. In einen abgeschirmten Raum/Bereich bringen, HILFSMITTEL: Bergetuch

Puls fühlen HILFSMITTEL: Pulsoxymeter