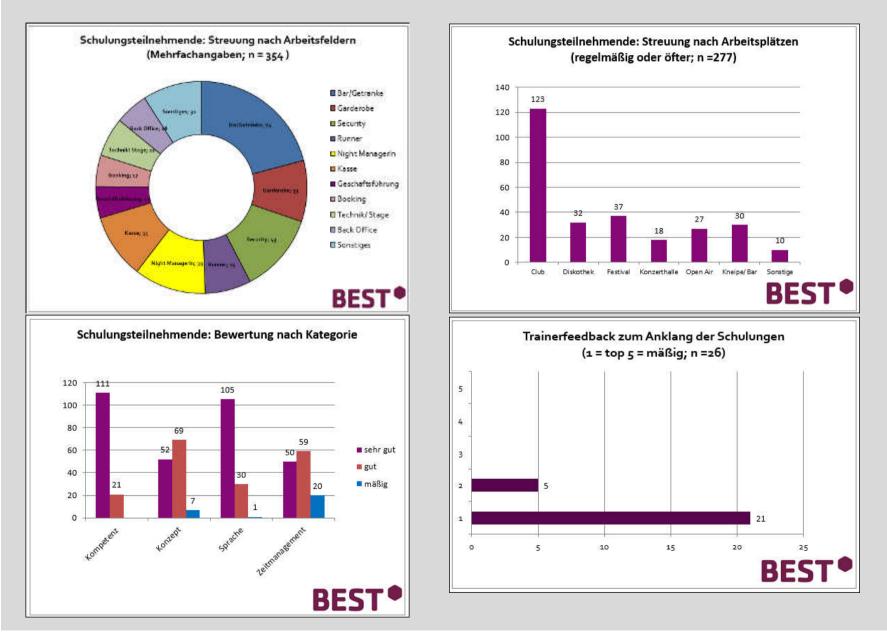

## **Evaluation: BEST Transfer**

Schulungsprogramm zur Gesundheitsförderung im Partysetting