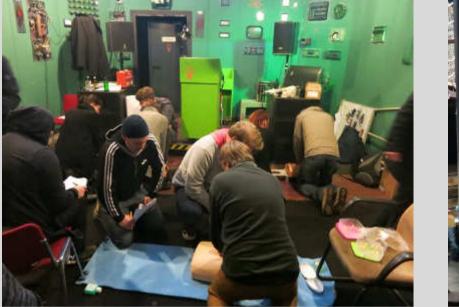

#### 1 Schlafende Person

- Person ansprechen.
- Schmerzreize setzen, Kolleg/innen informieren!
- Eine/r übernimmt die Führung. In einen abgeschirmten Raum/Bereich bringen, HILFSMITTEL: Bergetuch

Puls fühlen HILFSMITTEL: Pulsoxymeter

- Ist die Person wieder ansprechbar, Wasser zu trinken anbieten.
- Der Person anbieten ein Taxi zu bestellen, damit sie sicher nach Hause kommt.